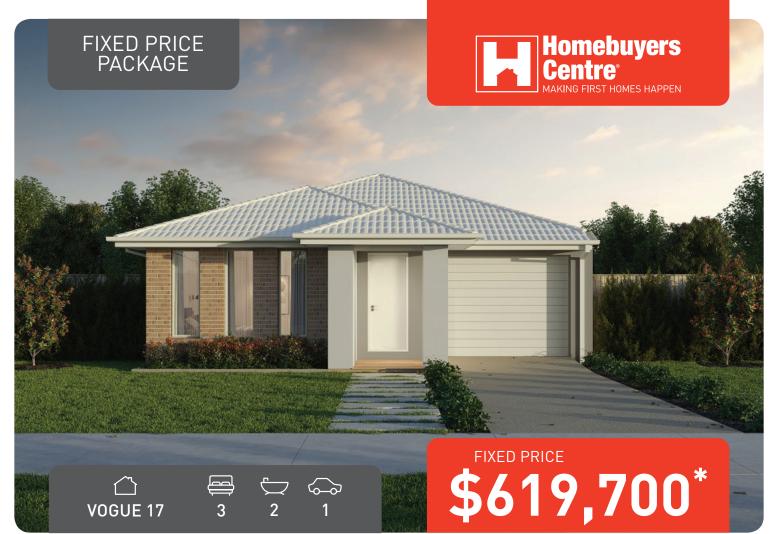

## Armstrong, Mount Duneed Lot 6927 Companion Street - 293m²

- Fixed site costs
  - Selected Designer Range facade
  - Quality floor coverings throughout
  - Tiled kitchen spashback
  - Westinghouse stainless steel appliances
  - Choice of matt black or chrome tapware
  - Exposed aggregate driveway
  - Brick infills over windows
  - 25 year structural guarantee
  - 12 month service warranty
  - 6 Star energy rating
  - Opticomm Connection
  - Recycled Water Connection