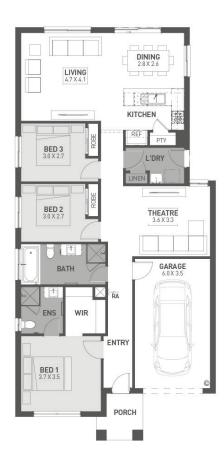

## Armstrong, Mount Duneed Lot 6927 Companion Street - 293m²

- Fixed site costs
  - Selected Designer Range facade
  - Quality floor coverings throughout
  - Tiled kitchen spashback
  - Westinghouse stainless steel appliances
  - Choice of matt black or chrome tapware
  - Exposed aggregate driveway
  - Brick infills over windows
  - 25 year structural guarantee
  - 12 month service warranty
  - 6 Star energy rating
  - Opticomm Connection
  - Recycled Water Connection