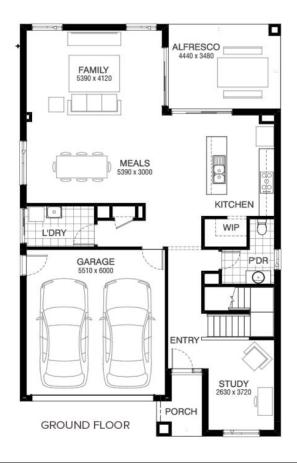

# **Hannaford 325 MATISSE FACADE** Lot 6933 Nectar Drive, Mount **Duneed (Armstrong (Mt Duneed))**

- Site Costs Including Rock Assurance
- Council and Developer Requirements
- 12 Month Price Freeze With Option To Extend
- Quality Assured With Our 30-Year Structural Guarantee and 15-Month Maintenance Pledge
- Multiple Floorplans and Facade Options Available
- Style Your Home With Expert Interior Designers At Our Edge Selection Studio