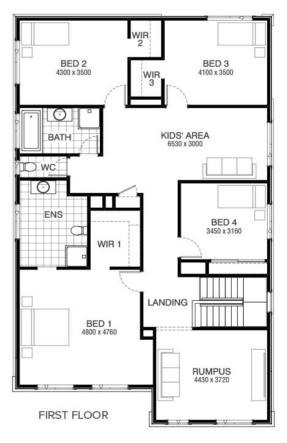

# **Hannaford 325 MATISSE FACADE** Lot 6933 Nectar Drive, Mount **Duneed (Armstrong (Mt Duneed))**

- Site Costs Including Rock Assurance
- Council and Developer Requirements
- 12 Month Price Freeze With Option To Extend
- Quality Assured With Our 30-Year Structural Guarantee and 15-Month Maintenance Pledge
- Multiple Floorplans and Facade Options Available
- Style Your Home With Expert Interior Designers At Our Edge Selection Studio