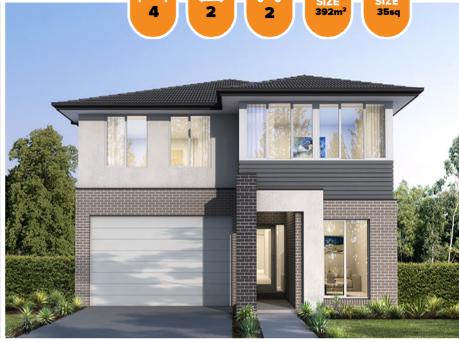

# **Hannaford 325 MATISSE FACADE** Lot 6933 Nectar Drive, Mount **Duneed (Armstrong (Mt Duneed))**

- Site Costs Including Rock Assurance
- Council and Developer Requirements
- 12 Month Price Freeze With Option To Extend
- Quality Assured With Our 30-Year Structural Guarantee and 15-Month Maintenance Pledge
- Multiple Floorplans and Facade Options Available
- Style Your Home With Expert Interior Designers At Our Edge Selection Studio