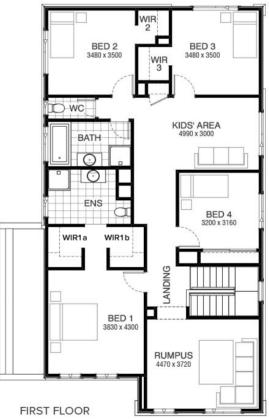

## HOUSE & LAND PACKAGE

## \$834,645

Andre 292 MONET FACADE Lot 6936 Journey Crescent , Mount Duneed (Armstrong (Mt Duneed))s Including Rock Assurance

- Council and Developer Requirements
- 12 Month Price Freeze With Option To Extend
- Quality Assured With Our 30-Year Structural Guarantee and 15-Month Maintenance Pledge
- Multiple Floorplans and Facade Options Available
- Style Your Home With Expert Interior Designers At Our Edge Selection Studio