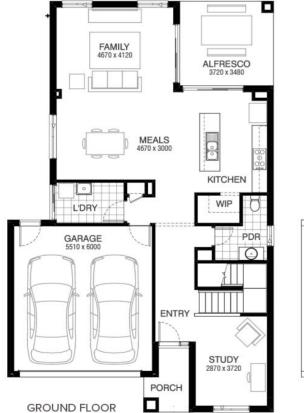

## HOUSE & LAND PACKAGE

## \$834,645

Andre 292 MONET FACADE Lot 6936 Journey Crescent , Mount Duneed (Armstrong (Mt Duneed))s Including Rock Assurance

- Council and Developer Requirements
- 12 Month Price Freeze With Option To Extend
- Quality Assured With Our 30-Year Structural Guarantee and 15-Month Maintenance Pledge
- Multiple Floorplans and Facade Options Available
- Style Your Home With Expert Interior Designers At Our Edge Selection Studio