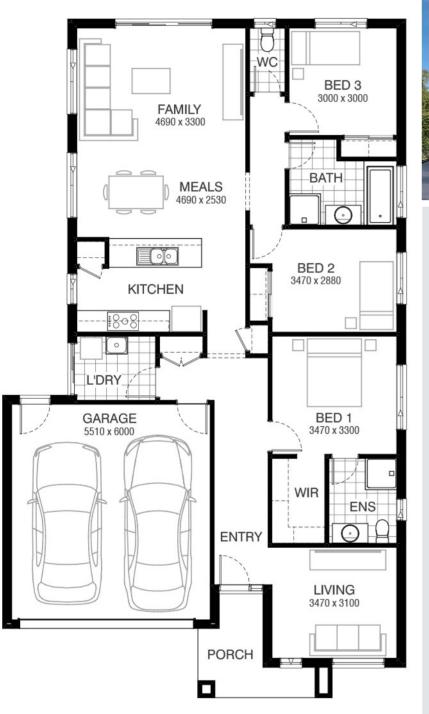

## Chatfield 178 DRYSDALE FACADE Lot 6936 Journey Crescent , Mount Duneed (Armstrong (Mt Duneed))

- Site Costs Including Rock Assurance
- Council and Developer Requirements
- 12 Month Price Freeze With Option To Extend
- Quality Assured With Our 30-Year Structural Guarantee and 15-Month Maintenance Pledge
- Multiple Floorplans and Facade Options Available
- Style Your Home With Expert Interior Designers At Our Edge Selection Studio