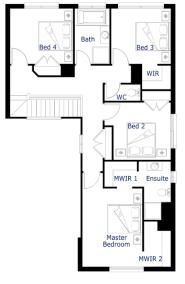

## **Fixed Price Package Inclusions**

- + 2440mm High Ceilings to Ground Floor & First Floor
- + Technika Bellissmo 600mm Stainless Steel Oven & Cooktop
- + Technika Bellissimo 900mm Stainless Steel Canopy Rangehood
- + Freestanding Base 1560mm Acrylic Bath
- + 6 Star Energy Rating
- + Fixed Price Site Costs
- + Gas Ducted Heating
- + Interior Design Influenced Colour Schemes
- + 12 Weeks to Site from Land Title Date
- + 5 Weeks to Contract