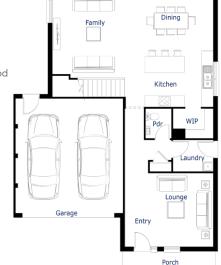

## **Fixed Price Package Inclusions**

- + 2440mm High Ceilings to Ground Floor & First Floor
- + Technika Bellissmo 600mm Stainless Steel Oven & Cooktop
- + Technika Bellissimo 900mm Stainless Steel Canopy Rangehood
- + Freestanding Base 1560mm Acrylic Bath
- + 6 Star Energy Rating
- + Fixed Price Site Costs
- + Gas Ducted Heating
- + Interior Design Influenced Colour Schemes
- + 12 Weeks to Site from Land Title Date
- + 5 Weeks to Contract