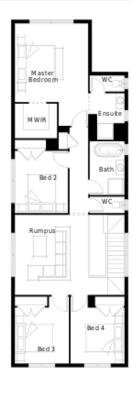

## Charlton27PX

Lot 6936 Journey Crescent MOUNT DUNEED

Lot Size: 400m<sup>2</sup> Ludstone facade