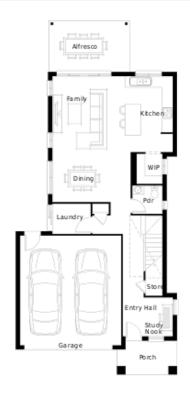

## Charlton27PX

Lot 6936 Journey Crescent MOUNT DUNEED

Lot Size: 400m<sup>2</sup> Ludstone facade