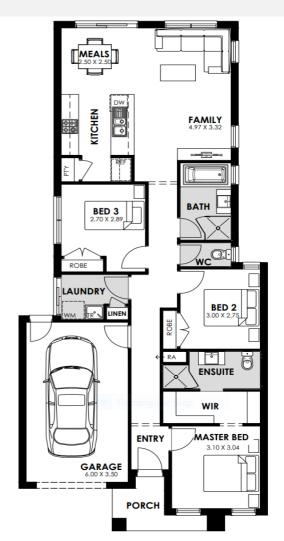

## Lara 14 TURNKEY

Yarra Facade

\$658,854 (=)3.0 (=)2.0 (=)1.0

## Mt Duneed

**Armstrong Estate** 

House Area: 134.06 m.sq Land Area: 288 m.sq Title Release: Q1 2023 House Price: \$296,954 Land Price: \$361,900 Total Price: \$658,854

## **Turnkey Inclusions**

Full turnkey package

Fixed Price (including site costs)

Split cooler to the Family/Meals Area

Roller blinds to all windows

Quality carpet & Timber Laminate flooring throughout

Fully landscaped front & rear gardens, including coloured concrete driveway, path & rear outdoor living area fences to sides & rear, clothesline & letterbox. 3 Coat Low emission paint system. 2590mm High Ceilings, 20mm stone to Kitchen & Bathrooms and 600mm appliances plus more...