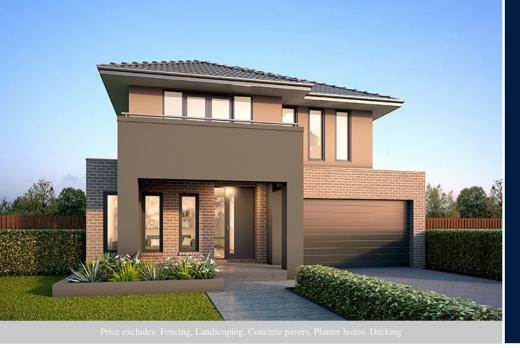

### \$882,998<sup>\*</sup>

LOT 6932 NECTAR DRIVE ARMSTRONG ESTATE MOUNT DUNEED

SALAMANCA 29 (LIMITED EDITION) KINGSTON FACADE BLOCK SIZE | 545M<sup>2</sup>

#### PACKAGE INCLUDES:

THE SALAMANCA 29 (LIMITED EDITION) WITH KINGSTON FACADE BUILT TO OUR INDUSTRY LEADING BASE SPECIFICATIONS AND LAND, PLUS:

- $\checkmark$  20mm stone benchtop to Kitchen
- ✓ Large 900mm wide stainless steel appliances
- Laminate overhead kitchen cupboards (2 sets)
- ✓ Gas ducted heating
- ✓ Remote control garage door
- ✓ Fibre optic package
- ✓ Lifetime structural guarantee#
- ✓ Carpet to all remaining areas (category 1)
- ✓ Concrete slab to outdoor room
  ✓ Timber laminate flooring to entry,
- kitchen, family and dining areas (category 1)