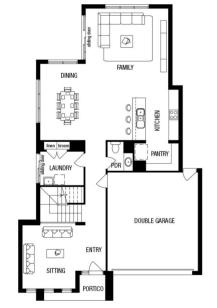

### \$882,998<sup>\*</sup>

LOT 6932 NECTAR DRIVE ARMSTRONG ESTATE MOUNT DUNEED

SALAMANCA 29 (LIMITED EDITION) KINGSTON FACADE BLOCK SIZE | 545M<sup>2</sup>

#### PACKAGE INCLUDES:

THE SALAMANCA 29 (LIMITED EDITION) WITH KINGSTON FACADE BUILT TO OUR INDUSTRY LEADING BASE SPECIFICATIONS AND LAND, PLUS:

- $\checkmark$  20mm stone benchtop to Kitchen
- ✓ Large 900mm wide stainless steel appliances
- Laminate overhead kitchen cupboards (2 sets)
- ✓ Gas ducted heating
- ✓ Remote control garage door
- ✓ Fibre optic package
- ✓ Lifetime structural guarantee#
- ✓ Carpet to all remaining areas (category 1)
- ✓ Concrete slab to outdoor room
  ✓ Timber laminate flooring to entry,
- kitchen, family and dining areas (category 1)