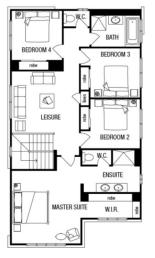

### \$882,998<sup>\*</sup>

LOT 6932 NECTAR DRIVE ARMSTRONG ESTATE MOUNT DUNEED

SALAMANCA 29 (LIMITED EDITION) KINGSTON FACADE BLOCK SIZE | 545M<sup>2</sup>

#### PACKAGE INCLUDES:

THE SALAMANCA 29 (LIMITED EDITION) WITH KINGSTON FACADE BUILT TO OUR INDUSTRY LEADING BASE SPECIFICATIONS AND LAND, PLUS:

- $\checkmark$  20mm stone benchtop to Kitchen
- ✓ Large 900mm wide stainless steel appliances
- Laminate overhead kitchen cupboards (2 sets)
- ✓ Gas ducted heating
- ✓ Remote control garage door
- ✓ Fibre optic package
- ✓ Lifetime structural guarantee#
- ✓ Carpet to all remaining areas (category 1)
- ✓ Concrete slab to outdoor room
  ✓ Timber laminate flooring to entry,
- kitchen, family and dining areas (category 1)