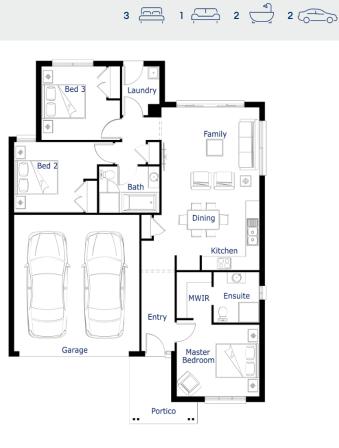

## Jura16

## Lot 6936 Journey Crescent MOUNT DUNEED

Lot Size: 400m<sup>2</sup> Westhampton facade