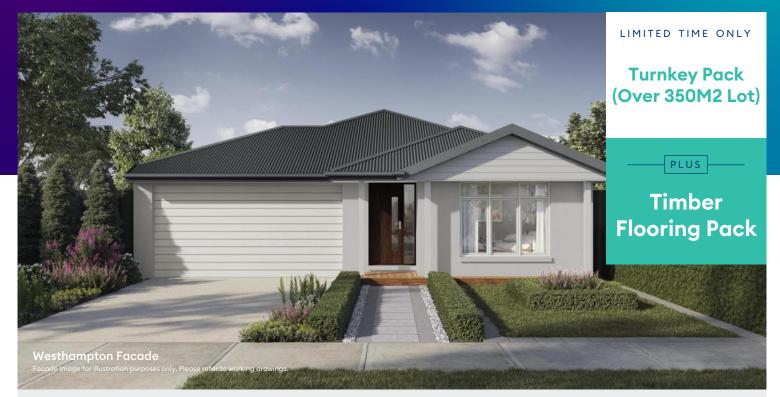

## Jura16

## Lot 6936 Journey Crescent MOUNT DUNEED

Lot Size: 400m<sup>2</sup> Westhampton facade