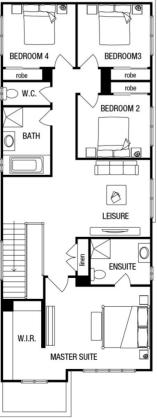

## PACKAGE INCLUDES:

THE NERO 28 WITH YALE FACADE BUILT TO OUR INDUSTRY LEADING BASE SPECIFICATIONS AND LAND, PLUS:

- √ Lifetime structural guarantee#
- √ 20mm stone benchtop to Kitchen
- ✓ Large 900mm wide stainless steel appliances
- ✓ Laminate overhead kitchen cupboards (2 sets)
- ✓ Gas ducted heating
- √ Remote control garage door
- √ BAL 12.5 requirements<sup>^</sup>
- √ Fibre optic package
- ✓ Laminate timber flooring to entry, dining, kitchen & family areas<sup>^</sup>
- √ Carpet to all remaining areas (excluding wet areas)<sup>^</sup>
- ✓ Concrete driveway (up to 35m2)