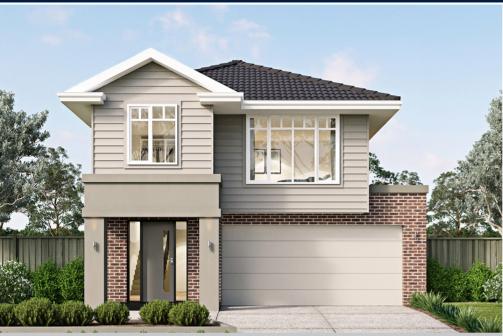

## \$793,578°

LOT 6940 JOURNEY CRES ARMSTRONG ESTATE MOUNT DUNEED

NERO 28 YALE FACADE

BLOCK SIZE | 350M<sup>2</sup>