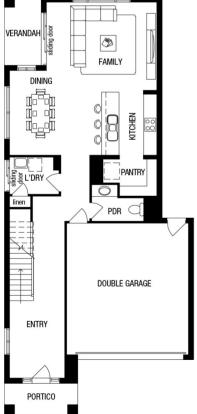

## PACKAGE INCLUDES:

THE NERO 28 WITH YALE FACADE BUILT TO OUR INDUSTRY LEADING BASE SPECIFICATIONS AND LAND, PLUS:

- √ Lifetime structural guarantee#
- √ 20mm stone benchtop to Kitchen
- ✓ Large 900mm wide stainless steel appliances
- ✓ Laminate overhead kitchen cupboards (2 sets)
- ✓ Gas ducted heating
- √ Remote control garage door
- √ BAL 12.5 requirements<sup>^</sup>
- √ Fibre optic package
- ✓ Laminate timber flooring to entry, dining, kitchen & family areas<sup>^</sup>
- √ Carpet to all remaining areas (excluding wet areas)<sup>^</sup>
- ✓ Concrete driveway (up to 35m2)