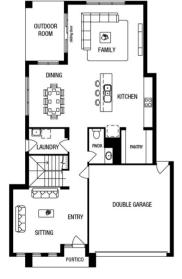

2

PACKAGE INCLUDES:

THE SALAMANCA 34 (LIMITED EDITION) WITH ALPINE FACADE BUILT TO OUR INDUSTRY LEADING BASE SPECIFICATIONS AND LAND, PLUS:

- √ 20mm stone benchtop to Kitchen
- ✓ Large 900mm wide stainless steel appliances
- ✓ Laminate overhead kitchen cupboards (2 sets)
- ✓ Gas ducted heating
- ✓ Remote control garage door
- ✓ BAL 12.5 requirements^
- √ Fibre optic package
- ✓ Lifetime structural guarantee#
- √ Carpet to all remaining areas (category 1)
- ✓ Concrete slab to outdoor room
- Timber laminate flooring to entry, kitchen,family and dining areas (category 1)