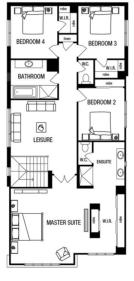

2

PACKAGE INCLUDES:

THE SALAMANCA 34 (LIMITED EDITION) WITH ALPINE FACADE BUILT TO OUR INDUSTRY LEADING BASE SPECIFICATIONS AND LAND, PLUS:

- √ 20mm stone benchtop to Kitchen
- ✓ Large 900mm wide stainless steel appliances
- ✓ Laminate overhead kitchen cupboards (2 sets)
- ✓ Gas ducted heating
- ✓ Remote control garage door
- ✓ BAL 12.5 requirements^
- √ Fibre optic package
- ✓ Lifetime structural guarantee#
- √ Carpet to all remaining areas (category 1)
- ✓ Concrete slab to outdoor room
- Timber laminate flooring to entry, kitchen,family and dining areas (category 1)