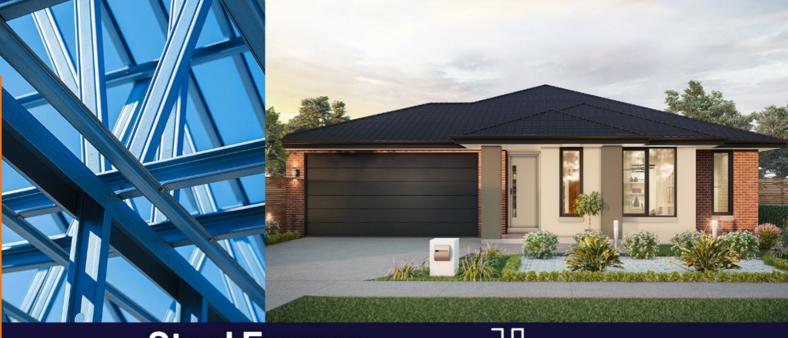

## **Mount Duneed**

22 sq

**4** 

≫ 2

€2

[] 348m<sup>2</sup>

### House & Land Package

Lot 6920 Wanderlust Drive (Armstrong), Mount Duneed

# \$658100 INC FHB, Full Turnkey Penfold 22sa Floorplan

AMAZING DISPLAY HOME INCLUSIONS

- Carpet & tile flooring throughout
- 2550mm ceiling heights and LED Downlights throughout
- Caesar Stone benchtops to kitchen and bathrooms
- Framed mirror or vinyl sliding doors to robes.
- Stainless Steel Westinghouse Underbench Oven & Gas Cooktop.
- Stainless Steel Dishwasher
- Kitchen with 20mm Caesar Stone benchtops
- Brick infills over all external openings.
- Driveway and remote control garage
- Front and rear landscaping
- Blinds to all windows and sliding doors
- 2000mm nominated high semi-framed shower screens with pivot door and clear glass, and tiled shower bases
- Window locks to all openable windows.
- Clothesline and letter box
- Flyscreens with aluminium mesh to all openable windows
- Chrome finish double towel rails and toilet roll holders.
- Ducted heating to bedrooms and living areas
- NBN connection
- Premium Hamptons facade included