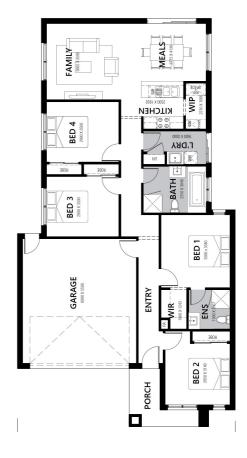

Downlights throughout
- Caesar Stone benchtops to kitchen and bathrooms
- Framed mirror or vinyl sliding doors to robes.
- Stainless Steel Westinghouse Underbench Oven & Gas Cooktop.
- Stainless Steel Dishwasher
- Kitchen with 20mm Caesar Stone benchtops
- Brick infills over all external openings.
- Driveway and remote control garage
- Front and rear landscaping
- Blinds to all windows and sliding doors
- 2000mm nominated high semi-framed shower screens with pivot door and clear glass, and tiled shower bases
- Window locks to all openable windows.
- Clothesline and letter box
- Flyscreens with aluminium mesh to all openable windows
- Chrome finish double towel rails and toilet roll holders.
- Ducted heating to bedrooms and living areas
- NBN connection
- Premium Hamptons facade included



## **Contact - Lyle Dean**

Mobile: 0417 343 541 | Email: lyle@hlvictoria.com.au