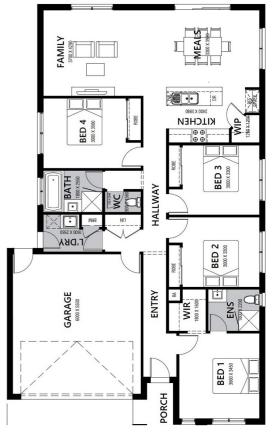

d mirror or vinyl sliding doors to robes.
- Stainless Steel Westinghouse Underbench Oven & Gas Cooktop.
- Stainless Steel Dishwasher
- Kitchen with 20mm Caesar Stone benchtops
- Brick infills over all external openings.
- Driveway and remote control garage
- Front and rear landscaping
- Blinds to all windows and sliding doors
- 2000mm nominated high semi-framed shower screens with pivot
- door and clear glass, and tiled shower bases
- Window locks to all openable windows.
- Clothesline and letter box
- Flyscreens with aluminium mesh to all openable windows
- Chrome finish double towel rails and toilet roll holders.
- Ducted heating to bedrooms and living areas
- NBN connection
- Premium Hamptons facade included

### Contact - Lyle Dean Mobile: 0417 343 541 | Email: lyle@hlvictoria.com.au



Pricing based on developer supplied engineering & plan of subdivision. Land prices and availability prior to purchase will need to be confirmed. Community Infrastructure Levy and Asset Protection not included in pricing and to be arranged directly by client with developer (where applicable). Subject to developer and council approval. Package price does not include any stamp duty, government, legal or bank charges. Alterations made may incur additional charges. FBL Victoria PL reserves the right to withdraw or amend pricing and inclusions without notice. Images for illustrative purposes only and may depict upgrade options available at additional charges such as lighting, window furnishings, timber look garage door and timber windows.