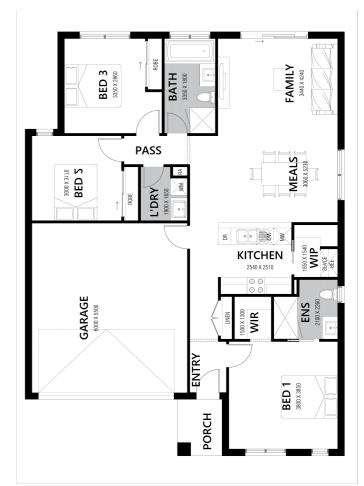

d mirror or vinyl sliding doors to robes.
- Stainless Steel Westinghouse Underbench Oven & Gas Cooktop.
- Stainless Steel Dishwasher
- Kitchen with 20mm Caesar Stone benchtops
- Brick infills over all external openings.
- Driveway and remote control garage
- Front and rear landscaping
- Blinds to all windows and sliding doors
- 2000mm nominated high semi-framed shower screens with pivot
- door and clear glass, and tiled shower bases
- Window locks to all openable windows.
- Clothesline and letter box
- Flyscreens with aluminium mesh to all openable windows
- Chrome finish double towel rails and toilet roll holders.
- Ducted heating to bedrooms and living areas
- NBN connection
- Premium Hamptons facade included

### Contact - Lyle Dean Mobile: 0417 343 541 | Email: lyle@hlvictoria.com.au



Pricing based on developer supplied engineering & plan of subdivision. Land prices and availability prior to purchase will need to be confirmed. Community Infrastructure Levy and Asset Protection not included in pricing and to be arranged directly by client with developer (where applicable). Subject to developer and council approval. Package price does not include any stamp duty, government, legal or bank charges. Alterations made may incur additional charges. FBL Victoria PL reserves the right to withdraw or amend pricing and inclusions without notice. Images for illustrative purposes only and may depict upgrade options available at additional charges such as lighting, window furnishings, timber look garage door and timber windows.