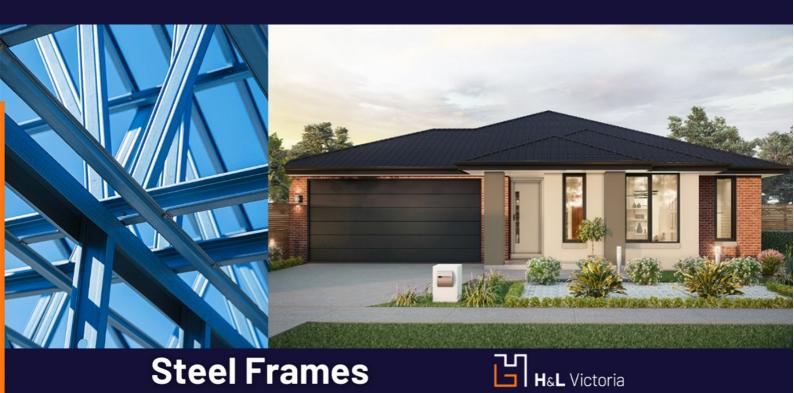

#### House & Land Package

Lot 6936 Journey Crescent (Armstrong), Mount Duneed

## \$648,900 INC FHB,Full Turnkey Kooyong 16sq Floorplan

#### AMAZING DISPLAY HOME INCLUSIONS

- Carpet & tile flooring throughout
- 2550mm ceiling heights and LED Downlights throughout
- Caesar Stone benchtops to kitchen and bathrooms
- Framed mirror or vinyl sliding doors to robes.
- Stainless Steel Westinghouse Underbench Oven & Gas Cooktop.
- Stainless Steel Dishwasher
- Kitchen with 20mm Caesar Stone benchtops
- Brick infills over all external openings.
- Driveway and remote control garage
- Front and rear landscaping
- Blinds to all windows and sliding doors
- 2000mm nominated high semi-framed shower screens with pivot
- door and clear glass, and tiled shower bases
- Window locks to all openable windows.
- Clothesline and letter box
- Flyscreens with aluminium mesh to all openable windows
- Chrome finish double towel rails and toilet roll holders.
- Ducted heating to bedrooms and living areas
- NBN connection
- Premium Hamptons facade included