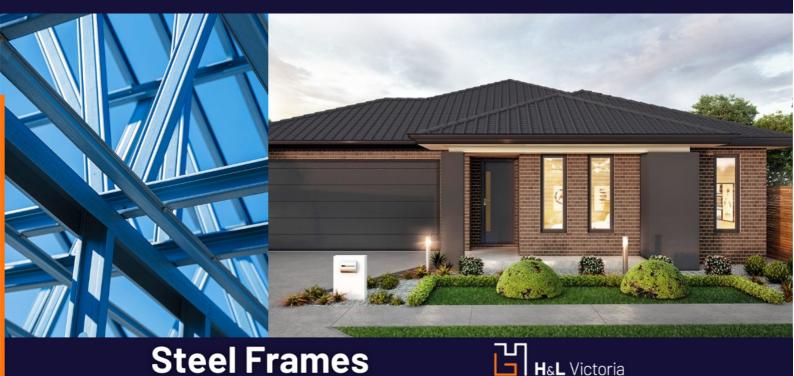

## \$697,800 INC FHB,Full Turnkey Waverley 18sq Floorplan

AMAZING DISPLAY HOME INCLUSIONS

- Carpet & tile flooring throughout
- 2550mm ceiling heights and LED Downlights throughout
- Caesar Stone benchtops to kitchen and bathrooms
- Framed mirror or vinyl sliding doors to robes.
- Stainless Steel Westinghouse Underbench Oven & Gas Cooktop.
- Stainless Steel Dishwasher
- Kitchen with 20mm Caesar Stone benchtops
- Brick infills over all external openings.
- Driveway and remote control garage
- Front and rear landscaping
- Blinds to all windows and sliding doors
- 2000mm nominated high semi-framed shower screens with pivot door and clear glass, and tiled shower bases
- Window locks to all openable windows.
- Clothesline and letter box
- Flyscreens with aluminium mesh to all openable windows
- Chrome finish double towel rails and toilet roll holders.
- Ducted heating to bedrooms and living areas
- NBN connection
- Premium Hamptons facade included