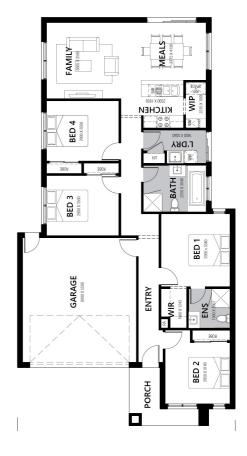

## \$697,800 INC FHB,Full Turnkey Waverley 18sq Floorplan

AMAZING DISPLAY HOME INCLUSIONS

- Carpet & tile flooring throughout
- 2550mm ceiling heights and LED Downlights throughout
- Caesar Stone benchtops to kitchen and bathrooms
- Framed mirror or vinyl sliding doors to robes.
- Stainless Steel Westinghouse Underbench Oven & Gas Cooktop.
- Stainless Steel Dishwasher
- Kitchen with 20mm Caesar Stone benchtops
- Brick infills over all external openings.
- Driveway and remote control garage
- Front and rear landscaping
- Blinds to all windows and sliding doors
- 2000mm nominated high semi-framed shower screens with pivot door and clear glass, and tiled shower bases
- Window locks to all openable windows.
- Clothesline and letter box
- Flyscreens with aluminium mesh to all openable windows
- Chrome finish double towel rails and toilet roll holders.
- Ducted heating to bedrooms and living areas
- NBN connection
- Premium Hamptons facade included