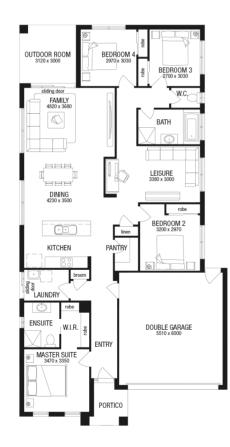

### \$740,058<sup>\*</sup>

LOT 6812 MYSTIC ST ARMSTRONG ESTATE MOUNT DUNEED

AMIRA 22A (LIMITED EDITION) PEAK FACADE BLOCK SIZE | 400M<sup>2</sup>

#### PACKAGE INCLUDES:

THE AMIRA 22A (LIMITED EDITION) WITH PEAK FACADE BUILT TO OUR INDUSTRY LEADING BASE SPECIFICATIONS AND LAND, PLUS:

- ✓ 20mm stone benchtop to Kitchen
- ✓ Large 900mm wide stainless steel appliances
- Laminate overhead kitchen cupboards (2 sets)
- ✓ Gas ducted heating
- ✓ Remote control garage door
- ✓ BAL 12.5 requirements^
- ✓ Fibre optic package
- ✓ Lifetime structural guarantee#
- $\checkmark$  Concrete slab to outdoor room