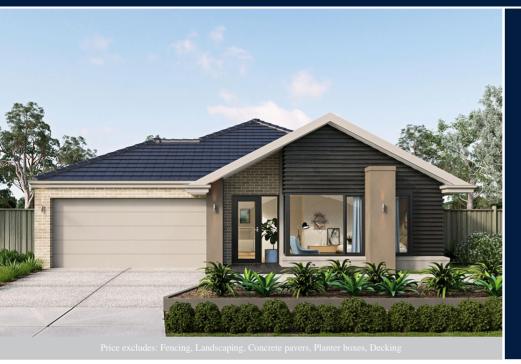

### \$740,058<sup>\*</sup>

LOT 6812 MYSTIC ST ARMSTRONG ESTATE MOUNT DUNEED

AMIRA 22A (LIMITED EDITION) PEAK FACADE BLOCK SIZE | 400M<sup>2</sup>

#### PACKAGE INCLUDES:

THE AMIRA 22A (LIMITED EDITION) WITH PEAK FACADE BUILT TO OUR INDUSTRY LEADING BASE SPECIFICATIONS AND LAND, PLUS:

- ✓ 20mm stone benchtop to Kitchen
- ✓ Large 900mm wide stainless steel appliances
- Laminate overhead kitchen cupboards (2 sets)
- ✓ Gas ducted heating
- ✓ Remote control garage door
- ✓ BAL 12.5 requirements^
- ✓ Fibre optic package
- ✓ Lifetime structural guarantee#
- $\checkmark$  Concrete slab to outdoor room