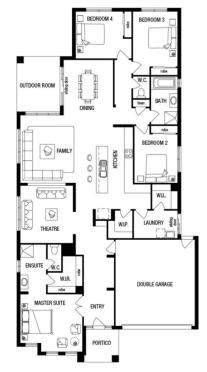

## metricon

\$841,618°

LOT 6827 MOONLIGHT DR ARMSTRONG ESTATE MOUNT DUNEED

**LANGDON 28** PEAK FACADE

BLOCK SIZE | 448M<sup>2</sup>

PACKAGE INCLUDES:

THE LANGDON 28 WITH PEAK FACADE **BUILT TO OUR INDUSTRY LEADING** BASE SPECIFICATIONS AND LAND, PLUS:

- √ Lifetime structural guarantee#
- √ 20mm stone benchtop to Kitchen
- ✓ Large 900mm wide stainless steel appliances
- √ Laminate overhead kitchen cupboards (2) sets)
- ✓ Gas ducted heating
- √ Fibre optic package
- ✓ Concrete base to outdoor room
- ✓ Laminate timber flooring to entry, dining, kitchen & family areas^
- ✓ Carpet to all remaining areas (excluding) wet areas)^
- √ Concrete driveway (up to 35m2)