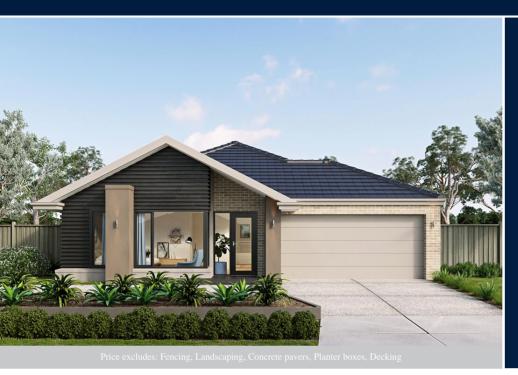

## metricon

\$841,618°

LOT 6827 MOONLIGHT DR ARMSTRONG ESTATE MOUNT DUNEED

**LANGDON 28** PEAK FACADE

BLOCK SIZE | 448M<sup>2</sup>

PACKAGE INCLUDES:

THE LANGDON 28 WITH PEAK FACADE **BUILT TO OUR INDUSTRY LEADING** BASE SPECIFICATIONS AND LAND, PLUS:

- √ Lifetime structural guarantee#
- √ 20mm stone benchtop to Kitchen
- ✓ Large 900mm wide stainless steel appliances
- √ Laminate overhead kitchen cupboards (2) sets)
- ✓ Gas ducted heating
- √ Fibre optic package
- ✓ Concrete base to outdoor room
- ✓ Laminate timber flooring to entry, dining, kitchen & family areas^
- ✓ Carpet to all remaining areas (excluding) wet areas)^
- √ Concrete driveway (up to 35m2)