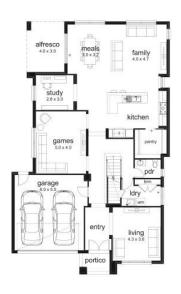

## 

morai 403 Resort Glass Façao (Inspirations Essence)

Home size: 40.35sq Land size: 448.00m<sup>2</sup>

Go to dennisfamily.com.au or call 1800 DENNIS for more information.

Paul Innes 0409 762 071
Reference HL0043210