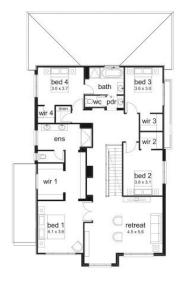

## 

morai 403 Resort Glass Façao (Inspirations Essence)

Home size: 40.35sq Land size: 448.00m<sup>2</sup>

Go to dennisfamily.com.au or call 1800 DENNIS for more information.

Paul Innes 0409 762 071
Reference HL0043210