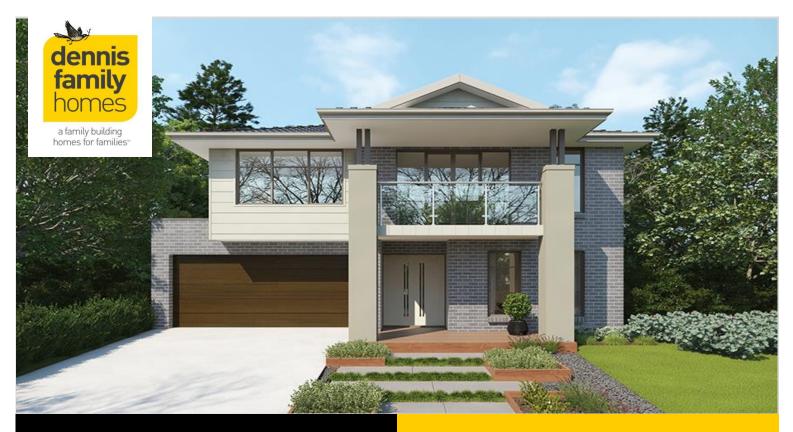

## **HOUSE & LAND**

\$973,490\*

**ARMSTRONG ESTATE - MOUNT DUNEED** 

Lot 6811 Mystic Street Mount Duneed VIC 3217

- ✓ Inspirations Essence Inclusions
- ✓ Site Costs Allowance
- ✓ Recycled water connection
- ✓ NBN/Opticomm/Redtrain/Multinet/CNT Corp. connection
- ✓ 2580mm ceiling height to ground floor
- ✓ Double Garage
- ✓ Sectional Garage Door
- ✓ Remote control to garage door
- √ Flyscreens
- √ Stainless Steel Appliances
- √ 900mm Technika appliance pack
- √ Technika dishwasher
- ✓ Gas ducted heating
- ✓ Evaporative cooling
- √ Floor Coverings
- ✓ Window Furnishings
- √ 35 m2 of Concrete Drive and Paving
- ✓ Current Promotion
- √ Feature Render

## 

morai 403 Resort Glass Façao (Inspirations Essence)

Home size: 40.35sq Land size: 448.00m<sup>2</sup>

Go to dennisfamily.com.au or call 1800 DENNIS for more information.

Paul Innes 0409 762 071
Reference HL0043210