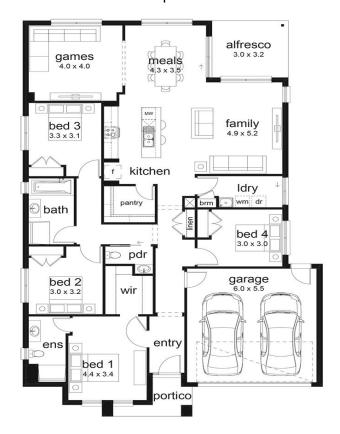

## **A** 4 **A** 2 **A** 2 **A** 2 **A** 1

Venetia 252 Haven Façade

(Aspirations Series 2) Home size: 25.25sq Land size: 448.00m<sup>2</sup>

Go to dennisfamily.com.au or call 1800 DENNIS for more information.