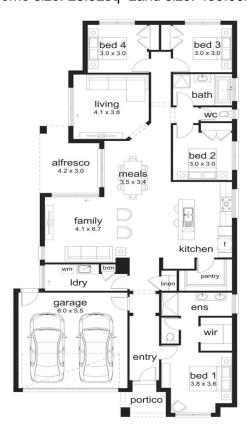

## A 4 → 2 A 2 A 1 Cobden 263 Hamptons Facade

(Inspirations Essence)
Home size: 25.52sq Land size: 400.00m<sup>2</sup>

Go to dennisfamily.com.au or call 1800 DENNIS for more information.

Paul Innes 0409 762 071
Reference HL0043211