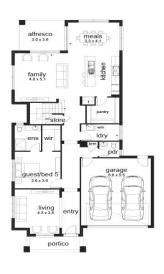

(Inspirations Essence) Home size: 36.71sq Land size: 400.00m<sup>2</sup>

Go to dennisfamily.com.au or call 1800 DENNIS for more information.

Paul Innes 0409 762 071
Reference HL0042691