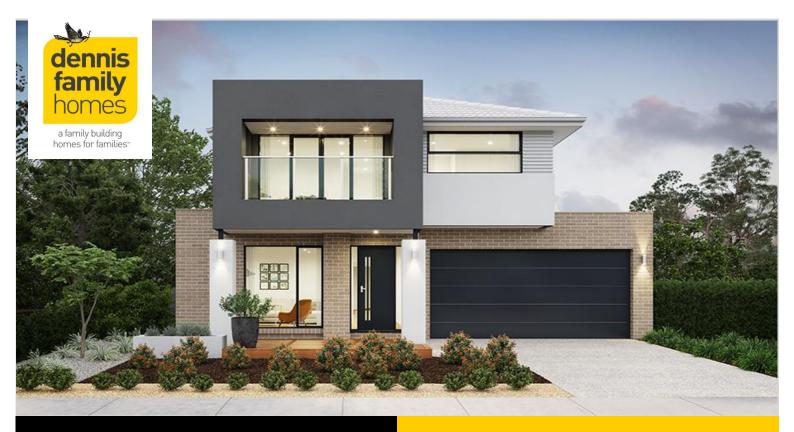

## **HOUSE & LAND**

\$945,490\*

**ARMSTRONG ESTATE – MOUNT DUNEED** 

Lot 6812 Mystic Street Mount Duneed VIC 3217

- ✓ Inspirations Essence Inclusions
- ✓ Site Costs Allowance
- ✓ NBN/Opticomm/Redtrain/Multinet/CNT Corp. connection
- √ 2580mm ceiling height to ground floor
- √ Double Garage
- ✓ Sectional Garage Door
- ✓ Remote control to garage door
- √ Flyscreens
- √ Stainless Steel Appliances
- √ 900mm Technika appliance pack
- ✓ Technika dishwasher
- ✓ Gas ducted heating
- ✓ Evaporative cooling
- ✓ Floor Coverings
- ✓ Window Furnishings
- √ 35 m2 of Concrete Drive and Paving
- ✓ Current Promotion
- ✓ Bonus Security Alarm System

(Inspirations Essence) Home size: 36.71sq Land size: 400.00m<sup>2</sup>

Go to dennisfamily.com.au or call 1800 DENNIS for more information.

Paul Innes 0409 762 071
Reference HL0042691