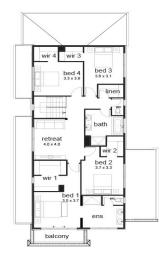

(Inspirations Essence) Home size: 36.71sq Land size: 400.00m<sup>2</sup>

Go to dennisfamily.com.au or call 1800 DENNIS for more information.

Paul Innes 0409 762 071
Reference HL0042691