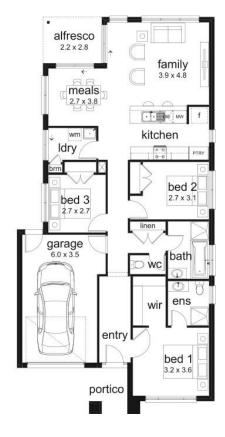

## ☐ 3 ☐ 2 ☐ 1 ☐ 1 ☐ 1 ☐ 1 Crystal 16 Como Façade

(Aspirations)

Home size: 16.19sq Land size: 294.00m<sup>2</sup>

Go to dennisfamily.com.au or call 1800 DENNIS for more information.

Paul Innes 0409 762 071
Reference HL0042694