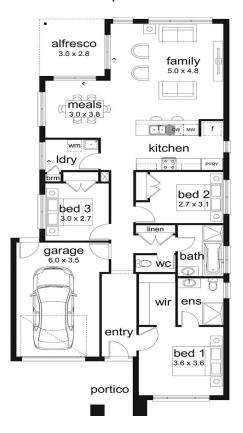

## \$**613,390**\*

₩3 📲 2 🚔 1 🖷 1 🖽 1

**Crystal 18 Cadia Façade** (Aspirations) Home size: 17.90sq Land size: 294.00m<sup>2</sup>

Go to **dennisfamily.com.au** or call **1800 DENNIS** for more information. Paul Innes 0409 762 071 Reference HL0042693