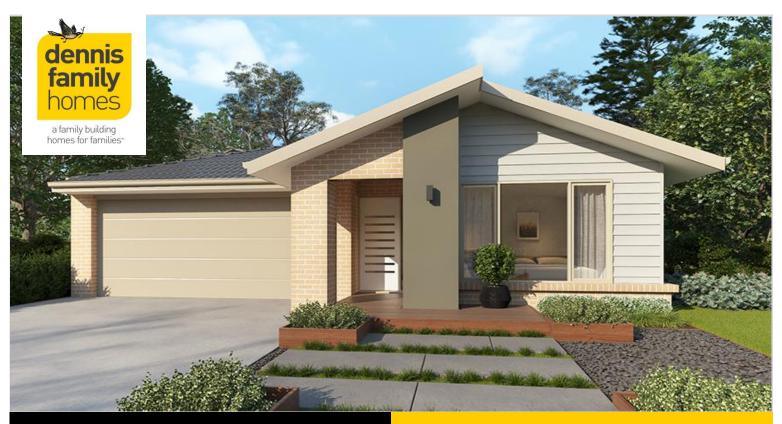

## \$**613,390**\*

₩3 📲 2 🚔 1 🖷 1 🖽 1

**Crystal 18 Cadia Façade** (Aspirations) Home size: 17.90sq Land size: 294.00m<sup>2</sup>

Go to **dennisfamily.com.au** or call **1800 DENNIS** for more information. Paul Innes 0409 762 071 Reference HL0042693