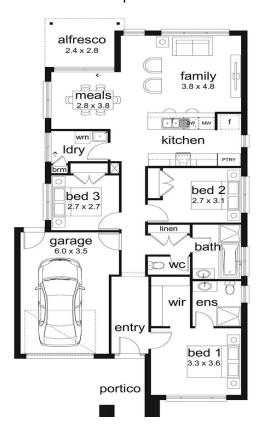

## \$**602,290**\*

₩3 🗳 2 🚔 1 🖷 1 🚓 1

**Crystal 17 Mila Façade** (Aspirations) Home size: 16.55sg Land size: 294.00m<sup>2</sup>

Go to **dennisfamily.com.au** or call **1800 DENNIS** for more information. Paul Innes 0409 762 071 Reference HL0042695