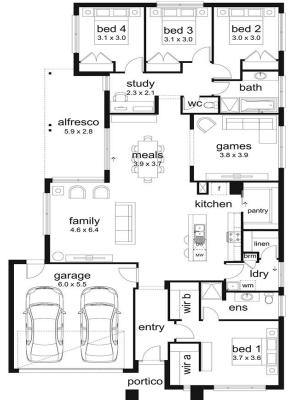

## 爲4 爲2 禹2 禹2 묘1 魚1

Morrison 27 Sahna Façade

(Aspirations)

Home size: 26.86sq Land size: 448.00m<sup>2</sup>

Go to dennisfamily.com.au or call 1800 DENNIS for more information.

Paul Innes 0409 762 071

Reference HL0043253