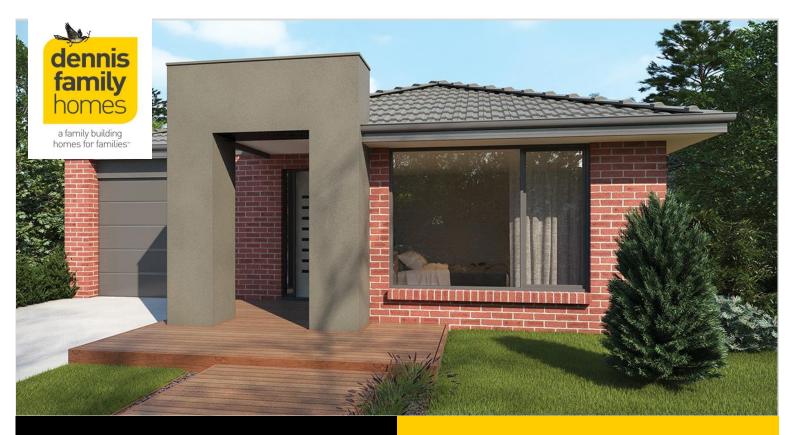

## A 3 → 2 ← 1 ← 1 ☆ 1 Crystal 18 Melba Façade

(Aspirations)

Home size: 17.90sq Land size: 294.00m<sup>2</sup>

Go to dennisfamily.com.au or call 1800 DENNIS for more information.

Paul Innes 0409 762 071
Reference HL0042698