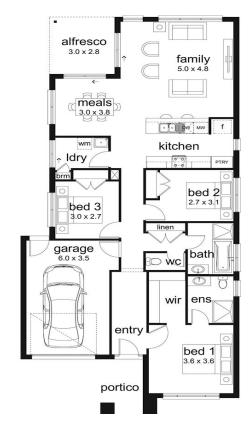

## A 3 → 2 ← 1 ← 1 ☆ 1 Crystal 18 Melba Façade

(Aspirations)

Home size: 17.90sq Land size: 294.00m<sup>2</sup>

Go to dennisfamily.com.au or call 1800 DENNIS for more information.

Paul Innes 0409 762 071
Reference HL0042698