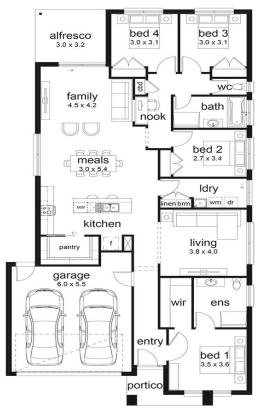

## \$758,590\*

A 4 → 2 A 2 ← 2 ← 1 A 1 Onyx 242 Alia Façade

(Aspirations Series 2)

Home size: 24.20sq Land size: 446.00m<sup>2</sup>

Go to dennisfamily.com.au or call 1800 DENNIS for more information.

Paul Innes 0409 762 071 Reference HL0043212