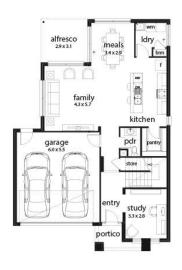

## 🖴 4 🚢 2 🖨 2 🚐 2 🖳 1 🚓 1

Topaz 28 Mila Façade (Aspirations)

Home size: 27.82sq Land size: 446.00m<sup>2</sup>

Go to dennisfamily.com.au or call 1800 DENNIS for more information.

Paul Innes 0409 762 071
Reference HL0042702