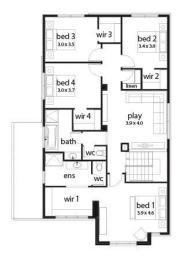

## 🖴 4 🚢 2 🖨 2 🚐 2 🖳 1 🚓 1

Topaz 28 Mila Façade (Aspirations)

Home size: 27.82sq Land size: 446.00m<sup>2</sup>

Go to dennisfamily.com.au or call 1800 DENNIS for more information.

Paul Innes 0409 762 071
Reference HL0042702