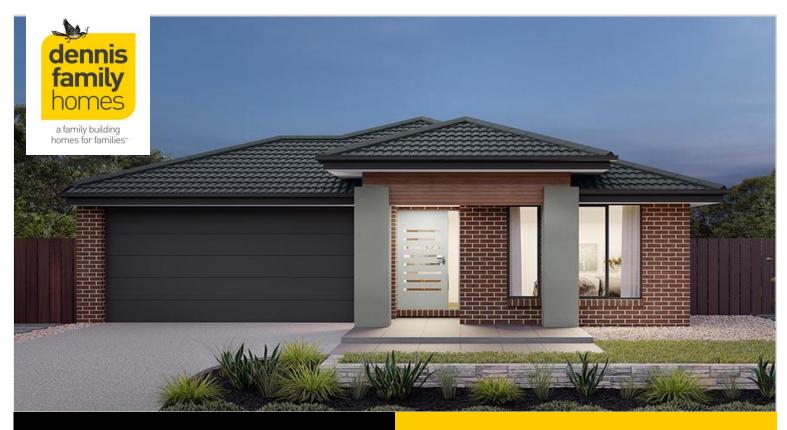

## **HOUSE & LAND**

\$763,790\*

**ARMSTRONG ESTATE – MOUNT DUNEED** 

Lot 6829 Moonlight Drive Mount Duneed VIC 3217

- ✓ Aspirations Series 2 Inclusions
- ✓ Site Costs Allowance
- ✓ NBN/Opticomm/Redtrain/Multinet/CNT Corp. connection
- ✓ Double Garage
- ✓ Sectional Garage Door
- ✓ Remote control to garage door
- √ Flyscreens
- ✓ Stainless Steel Appliances
- ✓ Gas ducted heating
- √ Floor Coverings
- √ 35 m2 of Concrete Drive and Paving
- ✓ Current Promotion

## Onyx 242 Sahna Façade

(Aspirations Series 2)

Home size: 24.20sq Land size: 448.00m<sup>2</sup>

Go to dennisfamily.com.au or call 1800 DENNIS for more information.

Paul Innes 0409 762 071
Reference HL0042700