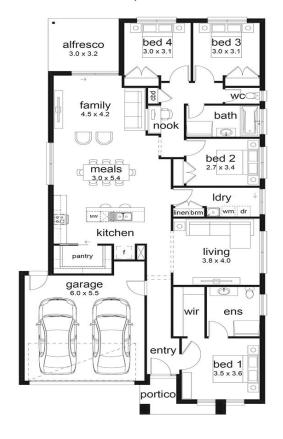

## 爲4 ♣2 禹2 禹2 묘1 魚1

## Onyx 242 Sahna Façade

(Aspirations Series 2)

Home size: 24.20sq Land size: 448.00m<sup>2</sup>

Go to dennisfamily.com.au or call 1800 DENNIS for more information.

Paul Innes 0409 762 071
Reference HL0042700