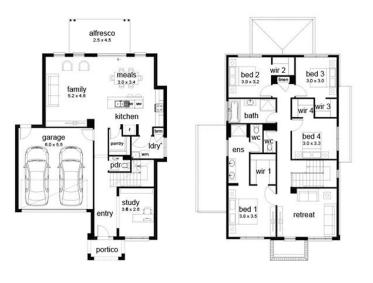

## 爲4 ♣2 禹2 禹2 묘1 魚1

Kelsey 28 Melba Façade (Aspirations)

Home size: 27.38sq Land size: 448.00m<sup>2</sup>

Go to dennisfamily.com.au or call 1800 DENNIS for more information.

Paul Innes 0409 762 071

Reference HL0042703