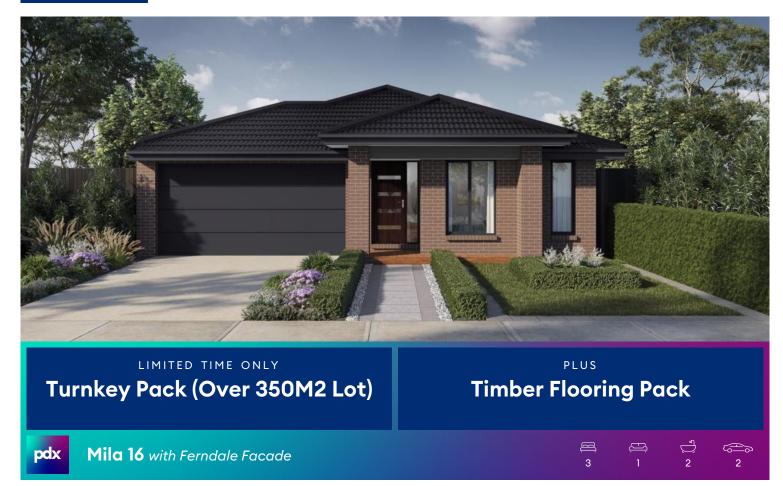

## Lot 6936 Journey Crescent, Mount Duneed -**Armstrong Estate**

Lot Size: 400m<sup>2</sup> titling 01-09-2023

Facade Image for illustration purposes only. Please refer to working drawings.