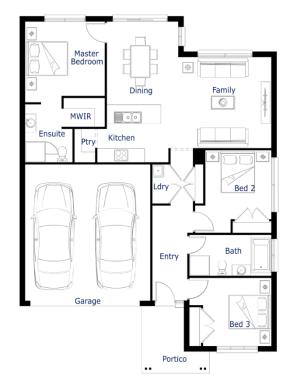

## Lot 6936 Journey Crescent, Mount Duneed -**Armstrong Estate**

Lot Size: 400m<sup>2</sup> titling 01-09-2023

Facade Image for illustration purposes only. Please refer to working drawings.