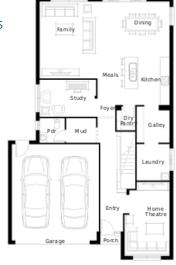

**House & Land Package** 

\$823,900

First Home Buyer Price: \$813,900

Lot 6903 Nectar Drive MOUNT DUNEED

Lot Size: 392m<sup>2</sup>

Bridge Hampton facade