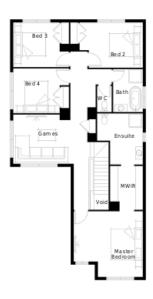

**House & Land Package** 

\$823,900

First Home Buyer Price: \$813,900

Lot 6903 Nectar Drive MOUNT DUNEED

Lot Size: 392m<sup>2</sup>

Bridge Hampton facade