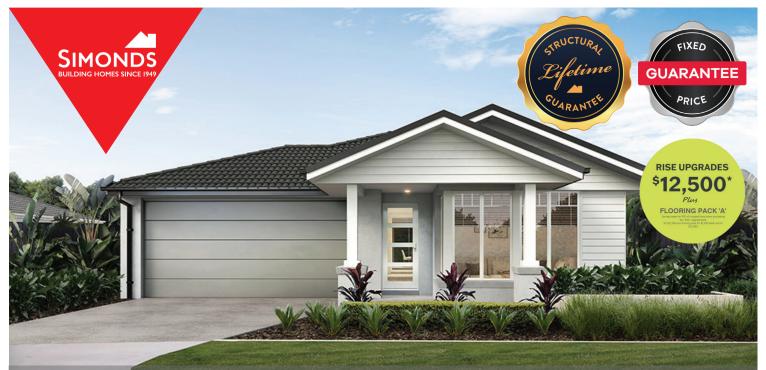

FACADE: NASH

LOT 6812, ARMSTRONG ESTATE, MOUNT DUNEED (400M2)

FIXED PRICE **\$740,597** 

FIRST HOME OWNERS PRICE \$730,597

#### RISE ABOVE UPGRADES THE REST \$44,000\* WORTH OF INCLUSIONS FOR JUST 15,000\*