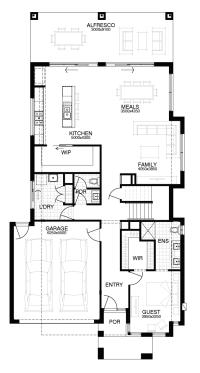

For enquiries please contact: Bec Delaforce 0400486098 Simonds.com.au Geelong

GEELONG VIC 3220 bec.delaforce@simonds.com.au ARMSTRONG

FACADE: TOWNSEND

5 🚝 3 🍝 2 🚘 2 🚍 38sq 🗍

FLOOR PLAN: ROBINSON 38\_354

FIXED