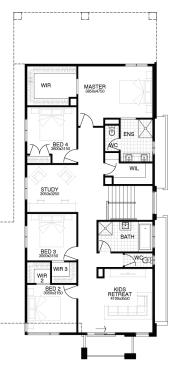

For enquiries please contact: Bec Delaforce 0400486098 Simonds.com.au Geelong

GEELONG VIC 3220 bec.delaforce@simonds.com.au ARMSTRONG

FACADE: TOWNSEND

5 🚝 3 🍝 2 🚘 2 🚍 38sq 🗍

FLOOR PLAN: ROBINSON 38\_354

FIXED