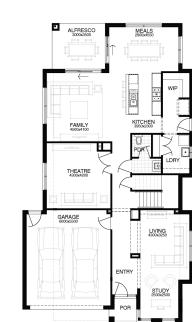

## HOME AND LAND

SIMONDS

FACADE: GOWER

2

FLOOR PLAN: LEOPOLD 38\_360

3

38sq 📋

LOT 6829, ARMSTRONG ESTATE, MOUNT DUNEED (448M2)