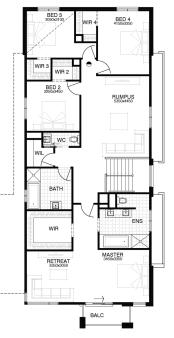

## HOME AND LAND

SIMONDS

FACADE: GOWER

2

FLOOR PLAN: LEOPOLD 38\_360

3

38sq 📋

LOT 6829, ARMSTRONG ESTATE, MOUNT DUNEED (448M2)