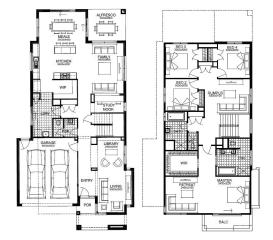

SIMONDS

LOT 6812, ARMSTRONG ESTATE, MOUNT DUNEED (400M2)

FLOOR PLAN: ALLYN 35\_329 FACADE: TOWNSEND

2

3

35sq 📋

2 🚄

FIXED