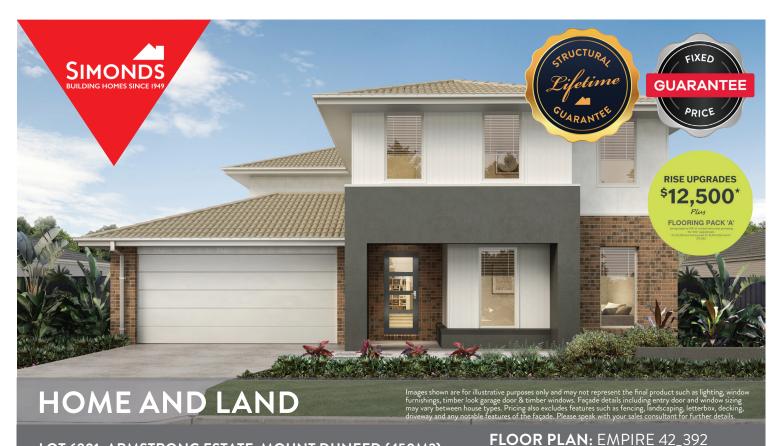

LOT 6901, ARMSTRONG ESTATE, MOUNT DUNEED (450M2)

FIXED PRICE **\$1,021,187** 

FACADE: ROCKEFELLER

2

2 🚄

5 🎍

3

42sq 📋

For enquiries please contact: Bruno Esposti 0435219103 Simonds.com.au