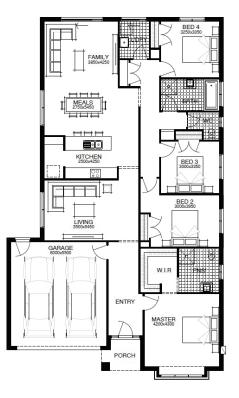

Simonds standard floor plan with preferred siting (without alterations). Package Price does not include stamp duty, government, legal or bank charges. Community Infrastructure Levy and Asset Protection Permit are not included in pricing and is to be arranged by the client directly with the Developer (if applicable). Any alterations may incur additional charges. Confirm land price and availability prior to purchase. Simonds reserves the right to withdraw or amend pricing, inclusions and promotion at any time without notice. Please refer to the terms and conditions at www.simonds.com.au/terms-and-conditions. This package applies to VIC Xpress range only. Please speak with your sales consultant for further details. Pricing is current at 13/06/2022.

FLOOR PLAN: Sage 24\_224 FACADE: Amber