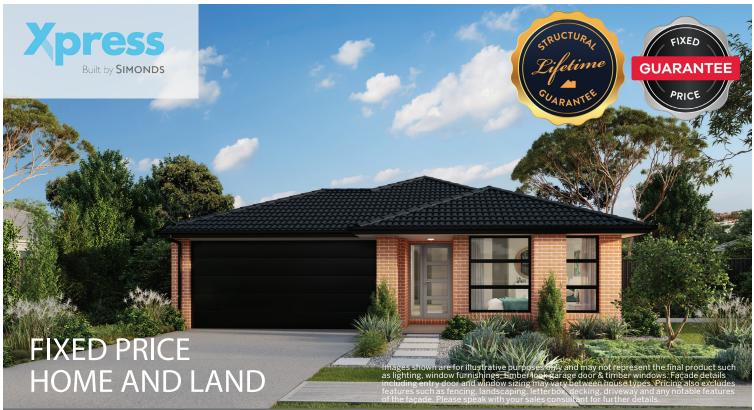

LOT 6903, Armstrong Estate, Mount Duneed (392M2)

## \$650,526

FIRST HOME OWNERS PRICE \$640,526

## PACKAGE INCLUSIONS:

- LIFETIME STRUCTURAL GUARANTEE
- DEVELOPER & COUNCIL REQS
- ▶ 450MM EAVES TO FACADE
- KEYED WINDOW LOCKS TO ALL OPENABLE WINDOWS
- 3 COAT PAINT APPLICATION
- SECTIONAL LIFT GARAGE DOOR
- TILED SHOWER BASE
- FINANCE SOLUTIONS AVAILABLE
- ... AND MUCH MORE!

FLOOR PLAN: Sage 24\_224 FACADE: Amber