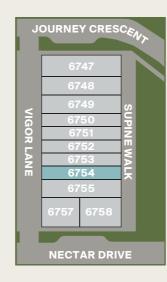

VILLARANGE.COM.AU

LOT 6754

6754 Supine Walk, Mt Duneed Vic 3127

≅ 2 ≓ 1.5 ≓ 1