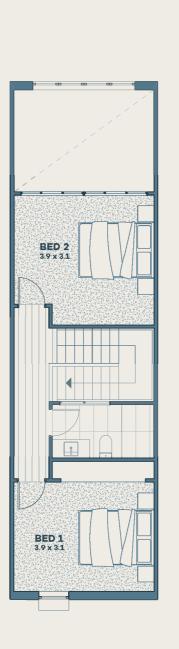

## Areas

| Land Size     | 112 m <sup>2</sup>       |
|---------------|--------------------------|
| Ground Floor  | 59 m <sup>2</sup>        |
| GIOUTIA FIOOI | 37 11-                   |
| First Floor   | 62 m <sup>2</sup>        |
| Courtyard     | <b>39</b> m <sup>2</sup> |
| Garage        | 26 m <sup>2</sup>        |
| Porch         | 2 m <sup>2</sup>         |
| Total         | 188 m <sup>2</sup>       |

Ground Floor.

First Floor.

0 1

- Seating nook at pedestrian entrance,
- Definitive foyer with large window overlooking front lawn
- ease of entry and greatest visual appeal
- Windows above the central staircase