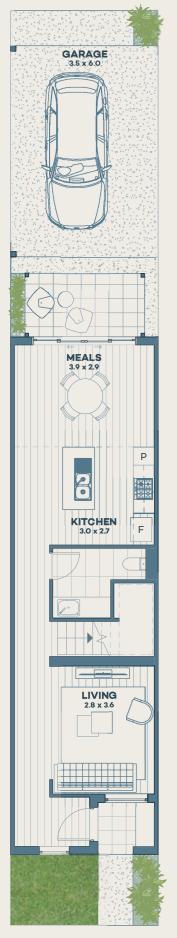

## Areas

| Land Size     | 112 m <sup>2</sup>       |
|---------------|--------------------------|
| Ground Floor  | 59 m <sup>2</sup>        |
| GIOUTIA FIOOI | 37 11-                   |
| First Floor   | 62 m <sup>2</sup>        |
| Courtyard     | <b>39</b> m <sup>2</sup> |
| Garage        | 26 m <sup>2</sup>        |
| Porch         | 2 m <sup>2</sup>         |
| Total         | 188 m <sup>2</sup>       |

Ν 

Key design features.

- Visually connected, acoustically
- Fully equipped contemporary kitchen,
- Double height window in dining area
- Courtyard enclosed by planting for

Ground Floor.

First Floor.

0 1

- Seating nook at pedestrian entrance,
- Definitive foyer with large window overlooking front lawn
- ease of entry and greatest visual appeal
- Windows above the central staircase