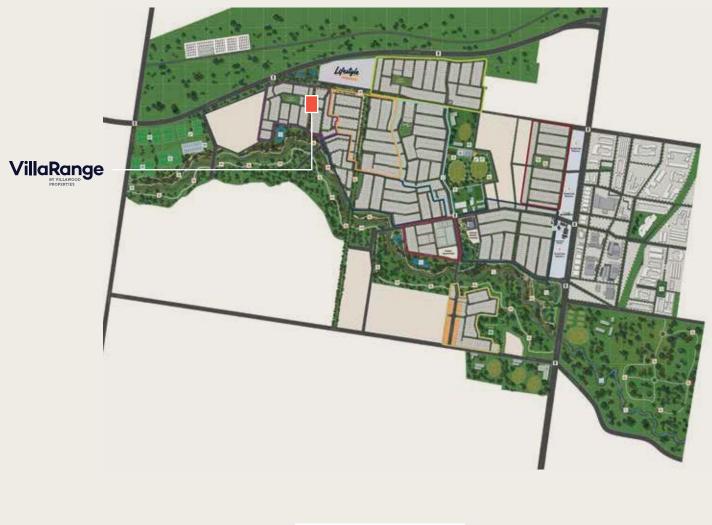

VILLARANGE.COM.AU

LOT 6754

6754 Supine Walk, Mt Duneed Vic 3127

≅ 2 ≓ 1.5 ≓ 1