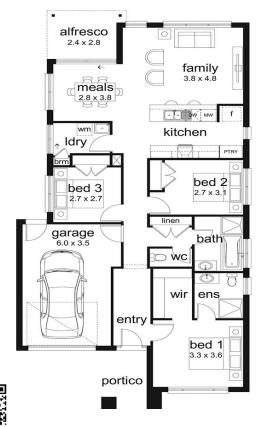

\$611,780\*

A 3 → 2 A 1 → 1 ☆ 1 Crystal 17 Cadia Facade

(Aspirations)

Home size: 16.55sq Land size: 294.00m<sup>2</sup>

Go to dennisfamily.com.au or call 1800 DENNIS for more information.

Paul Innes 0409 762 071
Reference HL0043213