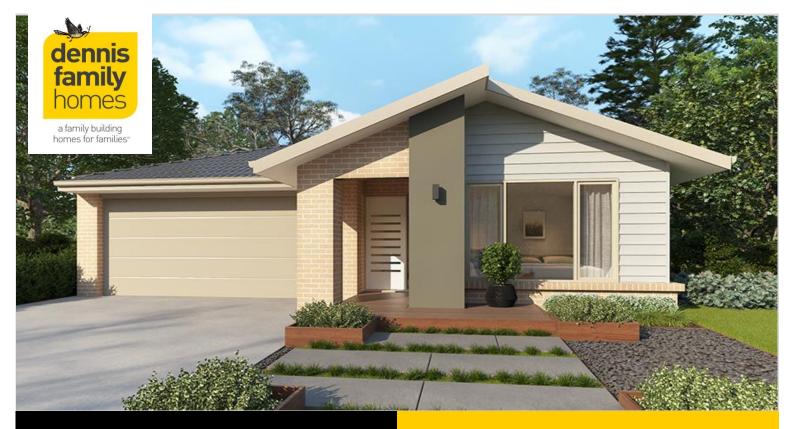

\$611,780\*

A 3 → 2 A 1 → 1 ☆ 1 Crystal 17 Cadia Facade

(Aspirations)

Home size: 16.55sq Land size: 294.00m<sup>2</sup>

Go to dennisfamily.com.au or call 1800 DENNIS for more information.

Paul Innes 0409 762 071
Reference HL0043213