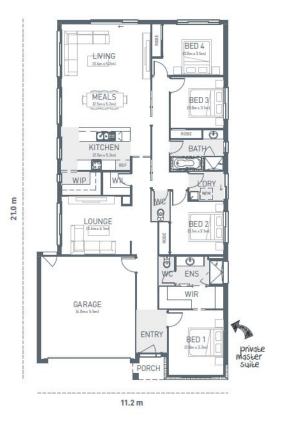

# THORNHILL212

CONTEMPORARY

| LOT 6812 MYSTIC ST<br>MOUNT DUNEED | 4 🞮 2 🚿 2 🚔                    |
|------------------------------------|--------------------------------|
| HOME SIZE:<br>22.8SQ               | LOT SIZE:<br>400m <sup>2</sup> |
|                                    |                                |