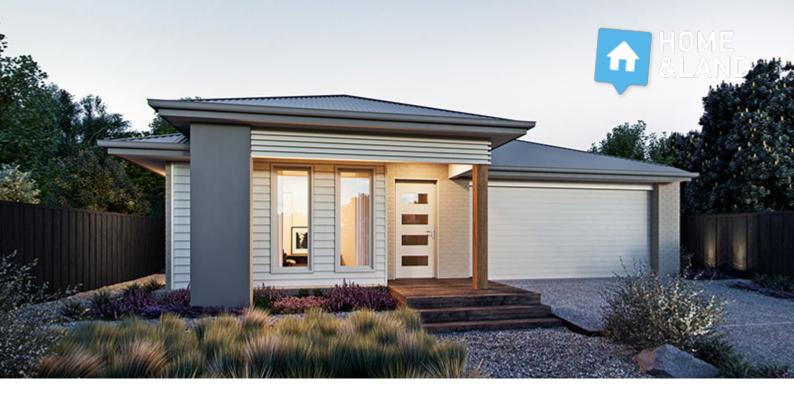

# THORNHILL212

CONTEMPORARY

| LOT 6812 MYSTIC ST<br>MOUNT DUNEED | 4 🞮 2 🚿 2 🚔                    |
|------------------------------------|--------------------------------|
| HOME SIZE:<br>22.8SQ               | LOT SIZE:<br>400m <sup>2</sup> |
|                                    |                                |