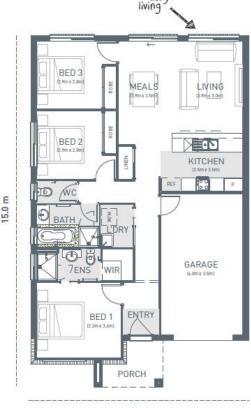

# CARAWAY129

**CLASSIC** 

**LOT 6815 MYSTIC ST MOUNT DUNEED** 

HOME SIZE: 13.9SQ

LOT SIZE: 294m<sup>2</sup>

### **INCLUSIONS:**

- Colorbond steel roof
- Artusi appliances
- Quality carpet & tiles throughout
- Site cost allowance
- Developer requirements
- Upgrade Pack
- Insitu Tiled Showerbase
- Panelift Garage Door with Remotes

9.3 m