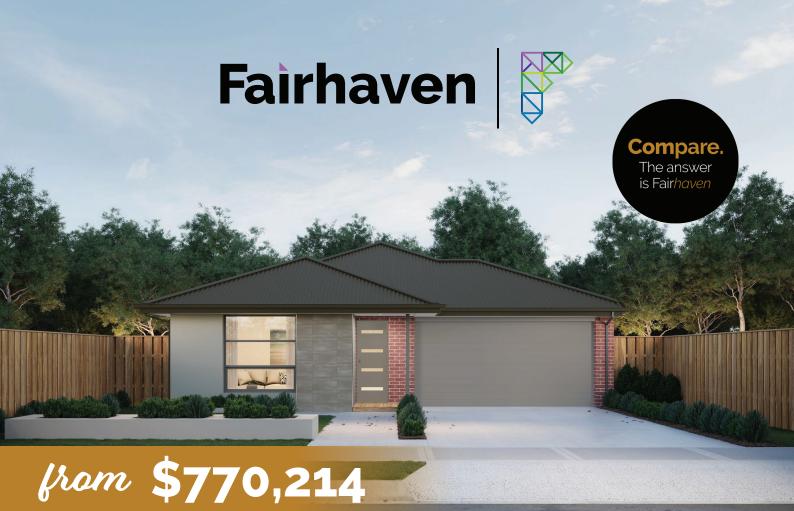

## Byron 277

Lot: 6811 Mystic Street, Mt Duneed Estate: Armstrong Block Size: 448m2 Title Exp: May 2023 House Size: 27.75sq

## 12 Wheeler Street, BERWICK 3806 fairhavenhomes.com.au

Images are for illustration purposes only, driveway, landscaping, external lighting, furniture, window furnishings, & porch deck are not included. All pricing is based on our standard inclusions and site start within 6 months for Elegance & 12 months for Simplicity and Bridgewater from the initial deposit date. Sting of the House is at the discretion of the Builder. The Builders reserves the right to withdraw or amend prices, inclusions, & special offers without notice. House & Land sold separately. & pricing may vary due to land availability. Price does not include: not limited to transfer duty, stamp duty, settlement costs or any other fees associated with the land settlement. It is the Purchasers responsibility to make independent enquiries into restrictions on the property in relation to MCPs. Developer Guidelines, Covenants, Building Envelopes, POS & Estate Eng, and to confirm land prices & availability before purchasing land. Fairhaven Homes acts as Builder for the sale of the Building only. 'House & Land packages excludes block specific comer treatment & acoustics requirements where applicable & are subject to Developers design panel for final approval. & may need to be mirrored or altered to comply. The Purchaser may be required to upgrade façade should a similar façade be built/submitted within proximity & additional cost may apply. For full details please contact one of our New Home Consultants, Fairhaven Homes Pty Ltd. CDB-U 48497