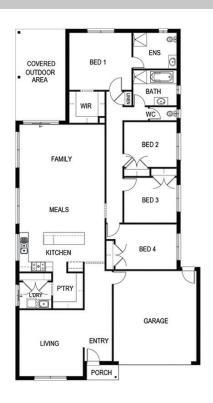

## Byron 277

Lot: 6811 Mystic Street, Mt Duneed Estate: Armstrong Block Size: 448m2 Title Exp: May 2023 House Size: 27.75sq

## Package Includes:

- Developers guidelines
- Choice of facades
- Flyscreens to all openable windows
- Remote control to the garage
- Tiles or laminate timber flooring to Entry, Kitchen, Family
  and Meals
- Carpet to the remaining areas
- 20mm reconstituted stone benchtop to Kitchen
- 900mmm kitchen appliances
- One set of three pot drawers (house specific)
- Overhead cupboards with plaster bulkhead to kitchen
- Category 2 sink mixer to kitchen
- 2000mm high shower screens throughout
- 900mm x 900mm tiled shower base (Ensuite & Bathroom)
- Category 1 shower rail to Ensuite and Bathroom