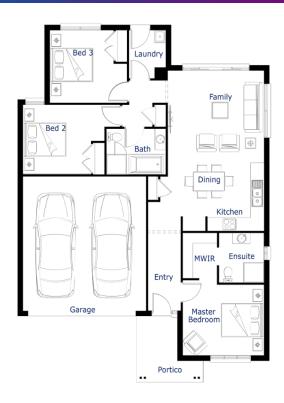

when you can buy?

\$686,900 First Home Buyer Price^

Ì

2



## Turnkey Pack (Over 350M2 Lot)

pdx

Jura 16 with Westhampton Facade

### Lot 6936 Journey Crescent, Mount Duneed -Armstrong Estate

#### Lot Size: 400m<sup>2</sup> titling 01-09-2023

Facade Image for illustration purposes only. Please refer to working drawings.

#### Fixed Price Package Inclusions

- + 2440MM HIGH CEILINGS TO GROUND & FIRST FLOORS OF DOUBLE STOREY HOMES
- + TECHNIKA BELLISSIMO 600MM STAINLESS STEEL OVEN
- + TECHNIKA BELLISSIMO 600MM STAINLESS STEEL COOKTOP
- + TECHNIKA BELLISSIMO 900MM STAINLESS STEEL OVEN CANOPY
- + COLORBOND ROLLER DOOR
- + GAS DUCTED HEATING
- + POLISHED EDGE MIRRORS TO FULL WIDTH OF VANITY
- + FIXED PRICE SITE COSTS
- + 5 WEEKS TO CONTRACT
- + INTERIOR DESIGN INFLUENCED COLOUR SCHEMES



**Timber Flooring Pack** 

#### Get in touch today!





\*Terms & Conditions: Package price is based on standard home, standard façade unless specified, builder's preferred siting and current promotion. Refer to sales consultant for actual working drawings for available façade options and inclusions. Pricing may vary due to actual land availability. Porter Davis reserves the right to change prices without notice. Fixed price packages are subject to developer's design review panel for final approval. First Home Buyer price less First Home Owner Grant subject to SRO eligibility criteria. If required via a town planning permit, client must provide landscaping and fencing etc at their own cost. Photos for illustration purposes only and include examples of upgrades not included in the packag