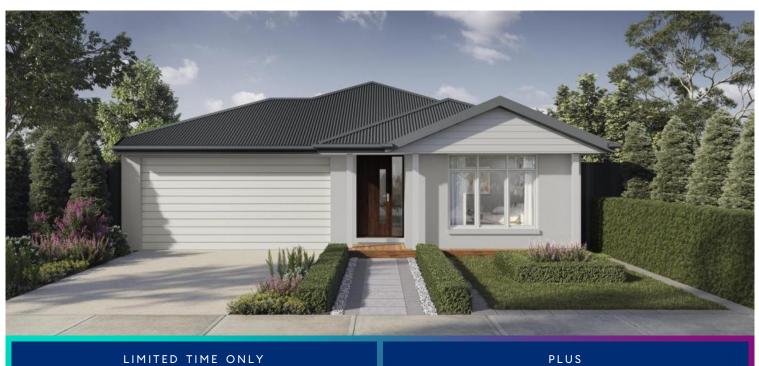

## Turnkey Pack (Over 350M2 Lot)

pdx

Jura 16 with Westhampton Facade

### Lot 6936 Journey Crescent, Mount Duneed -Armstrong Estate

#### Lot Size: 400m<sup>2</sup> titling 01-09-2023

Facade Image for illustration purposes only. Please refer to working drawings.