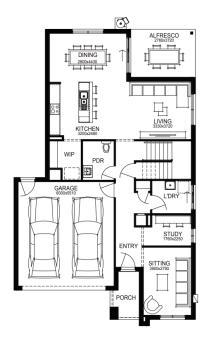

### **FIXED PRICE**

\$778,301\*

\*First home owners Price -

HAWKINS 27\_257 MACY ھم  $\times$ <u>آ</u>ھ 2 27sq 3 2 3