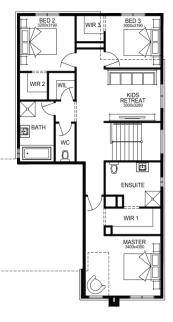

### **FIXED PRICE**

\$778,301\*

\*First home owners Price -

HAWKINS 27\_257 MACY ھم  $\times$ <u>آ</u>ھ 2 27sq 3 2 3