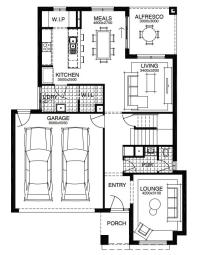

### **House & Land Package**

#### Simonds Homes Range



## Trinity 25\_232

MURRAY

# FIXED PRICE \$765,419\*

FIRST HOME OWNERS PRICE:

#### PACKAGE INCLUSIONS:

- Developer & Council requirements
- Floor coverings to entire house
- Coloured concrete driveway & path
- Euro stainless steel cooktop & oven
- Tiled skirting to bathrooms
- Ducted heating
- R2.5 insulation batts to ceiling & sisalation to walls
- Estate covenants
- And much more!

For enquiries please contact: Bruno Esposti 0435219103 bruno.esposti@simonds.com.au





2



Images shown are for illustrative purposes only and may not represent the final product such as lighting, window furnishings, timber look garage door & timber windows. Façade details including entry door and window sizing may vary between house types. Pricing also excludes features such as fencing, landscoping, letterbox, decking, driveway and any notable features of the façade. Please speak with your sales consultant for further details. All Fixed Price Hame and Land packages are subject to Developer and Council approval and is based and is based and Sibased Antrages. Community Infrastructure Levy and Asset Protection Permit are not includes tarm durity, government, legal or bank charges. Community Infrastructure Levy and Asset Protection Permit are not included in princing and i