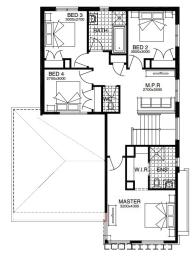

### **House & Land Package**

#### Simonds Homes Range



## Trinity 25\_232

MURRAY

# FIXED PRICE \$765,419\*

FIRST HOME OWNERS PRICE:

#### PACKAGE INCLUSIONS:

- Developer & Council requirements
- Floor coverings to entire house
- Coloured concrete driveway & path
- Euro stainless steel cooktop & oven
- Tiled skirting to bathrooms
- Ducted heating
- R2.5 insulation batts to ceiling & sisalation to walls
- Estate covenants
- And much more!

For enquiries please contact: Bruno Esposti 0435219103 bruno.esposti@simonds.com.au





2



Images shown are for illustrative purposes only and may not represent the final product such as lighting, window furnishings, timber look garage door & timber windows. Façade details including entry door and window sizing may vary between house types. Pricing also excludes features such as fencing, landscoping, letterbox, decking, driveway and any notable features of the façade. Please speak with your sales consultant for further details. All Fixed Price Hame and Land packages are subject to Developer and Council approval and is based and is based and Sibased Antrages. Community Infrastructure Levy and Asset Protection Permit are not includes tarm durity, government, legal or bank charges. Community Infrastructure Levy and Asset Protection Permit are not included in princing and is