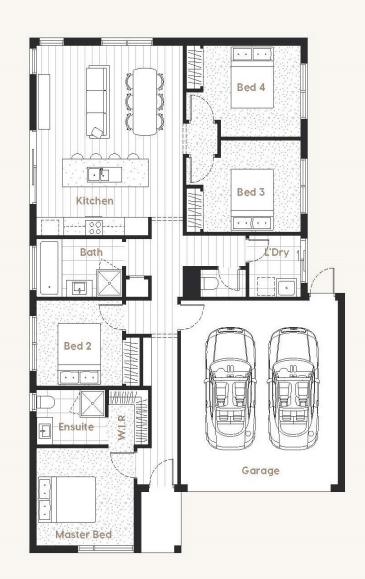

#### Key Features and Inclusions

- > Full turnkey package
- > Architecturally designed home
- > 2590 ceilings throughout
- > Stone benchtops throughout
- > Floor to ceiling tiles to all wet areas
- > LED downlights throughout
- > ILVE appliances
- > Square set cornice throughout the home

#### Lot Size

289m<sup>2</sup>

#### House Specifications

| 2              |
|----------------|
| 1 <sup>2</sup> |
|                |

\*Price based on standard inclusions and facade. Image depicts upgrade items not included in the price.