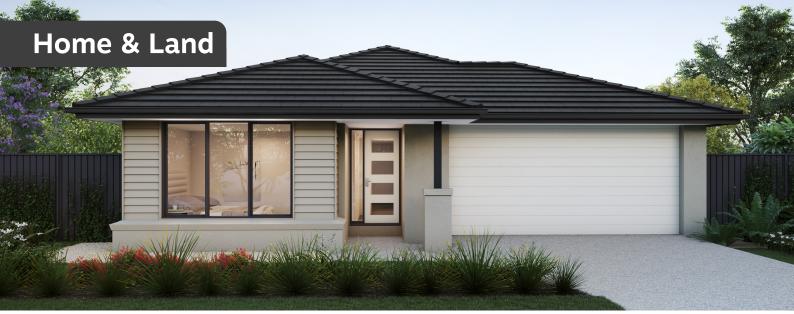

## **Armstrong Estate**

Lot 6724 Eternity Way, Mount Duneed 289m2

## Full TURN KEY Inclusions -

- 900mm stainless steel appliances
- 2590mm ceiling height
- Brick infills over windows & doors
- Woodstrip laminate flooring & carpet throughout
- Ducted heating & split cycle cooling system to family room
- Venetians & Holland blinds to all windows
- Fully landscaped front & rear gardens
- Coloured concrete driveway, path & rear outdoor living area
- Fencing, clothesline & letterbox
- Dishwasher
- Downlights throughout
- Tiled shower bases
- Stone benchtops to kitchen, ensuite & bathroom
- And more